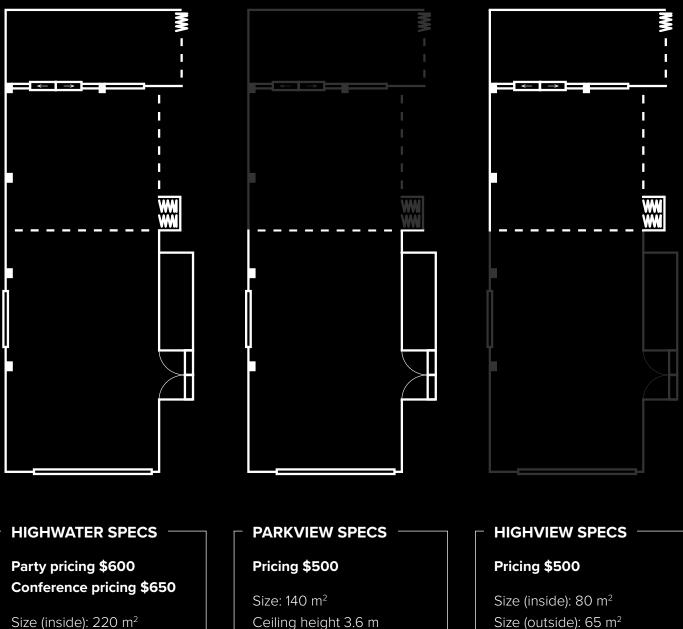

Size (inside): 220 m<sup>2</sup> Size (outside): 65 m<sup>2</sup> Ceiling height: 3.6 m Theatre style: 200 people Cocktail: 250 people Banquet: 150 people Size: 140 m<sup>2</sup> Ceiling height 3.6 m Theatre style 100 people Cocktail 100 people Banquet 80 people Size (inside): 80 m<sup>2</sup> Size (outside): 65 m<sup>2</sup> Ceiling height 3.6 m Theatre style 45 people Cocktail 70 people Banquet 60 people