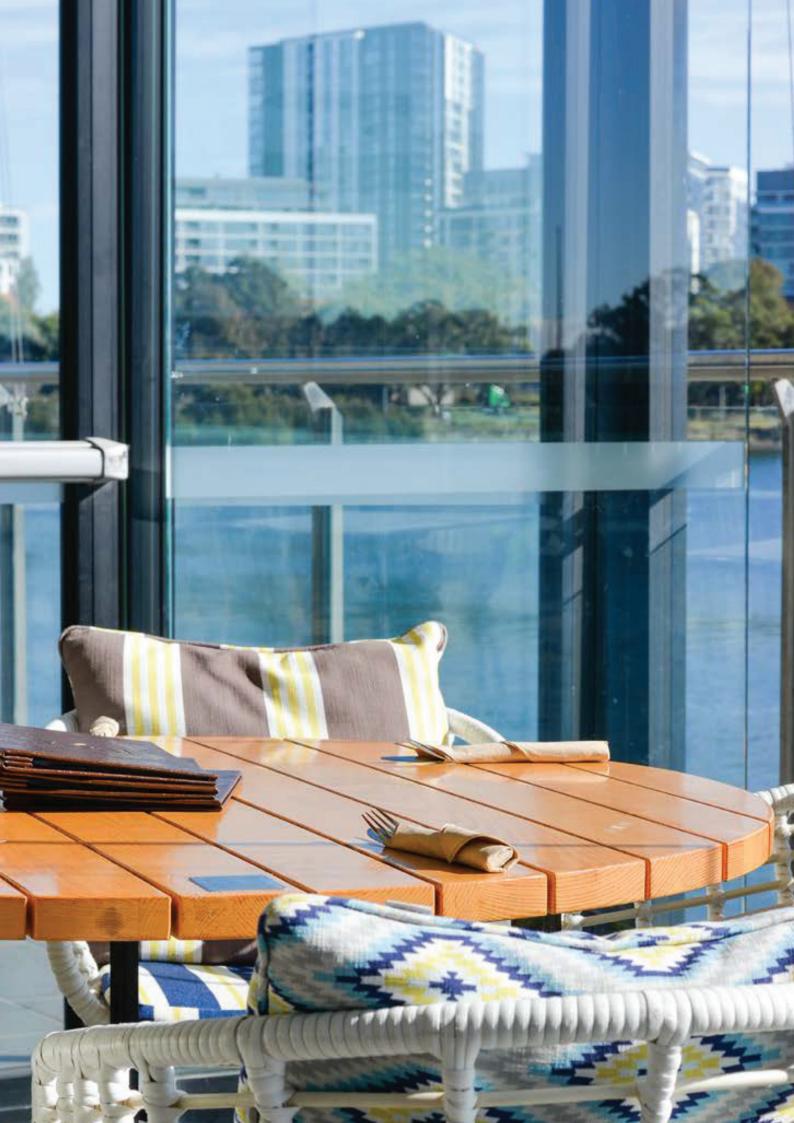

### HIGHWATER

Located on Level 1, Highwater is our largest space. The room is accessible via lift or stairs, and enjoys both parkland and waterfront views. Highwater leads out to our undercover terrace, which can also be reserved to make the perfect alfresco function experience for your guests.

Size (inside): 220 m<sup>2</sup> Size (outside): 65 m<sup>2</sup> Ceiling height: 3.6 m Theatre style: 200 people Cocktail: 250 people Banquet: 150 people Size: 140 m<sup>2</sup> Ceiling height 3.6 m Theatre style 100 people Cocktail 100 people Banquet 80 people Size (inside): 80 m<sup>2</sup> Size (outside): 65 m<sup>2</sup> Ceiling height 3.6 m Theatre style 45 people Cocktail 70 people Banquet 60 people