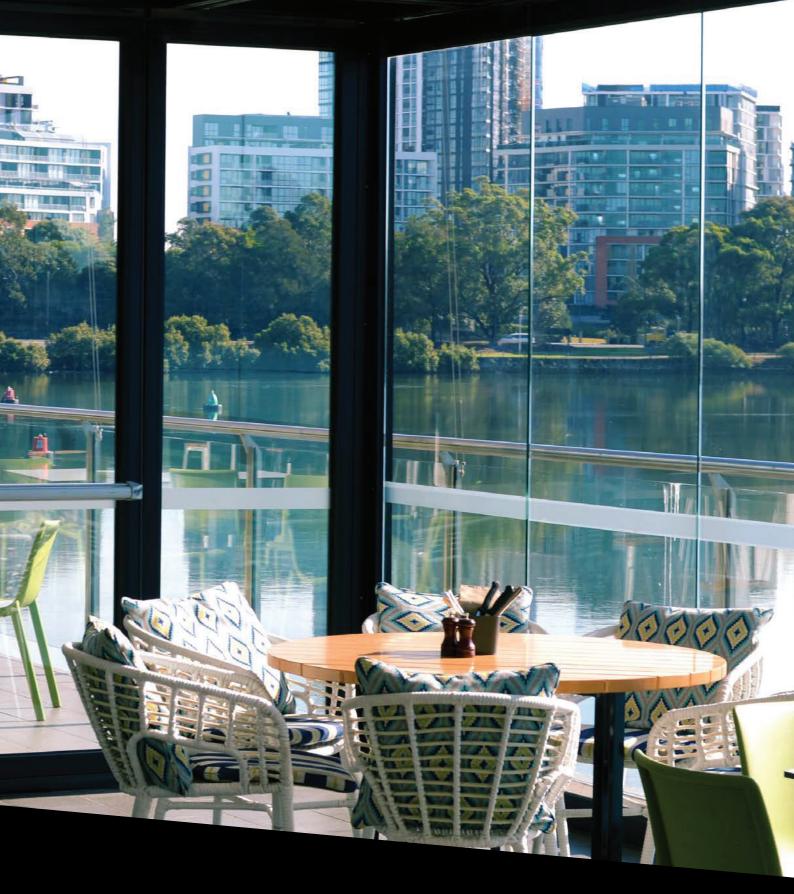

### HIGHWATER

Located on Level 1, Highwater is our largest space. The room is accessible via lift or stairs, and enjoys both parkland and waterfront views. Highwater leads out to our undercover terrace, which can also be reserved to make the perfect alfresco function experience for your guests.