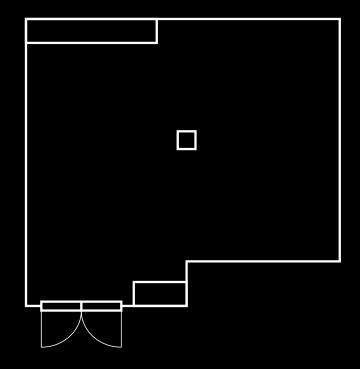

### **BOOTLEG WHISKY CO. SPECS**

Size: 107 m Ceiling height: 2.5 m Theatre style: 50 people Cocktail: 60 people Banquet: 40 people