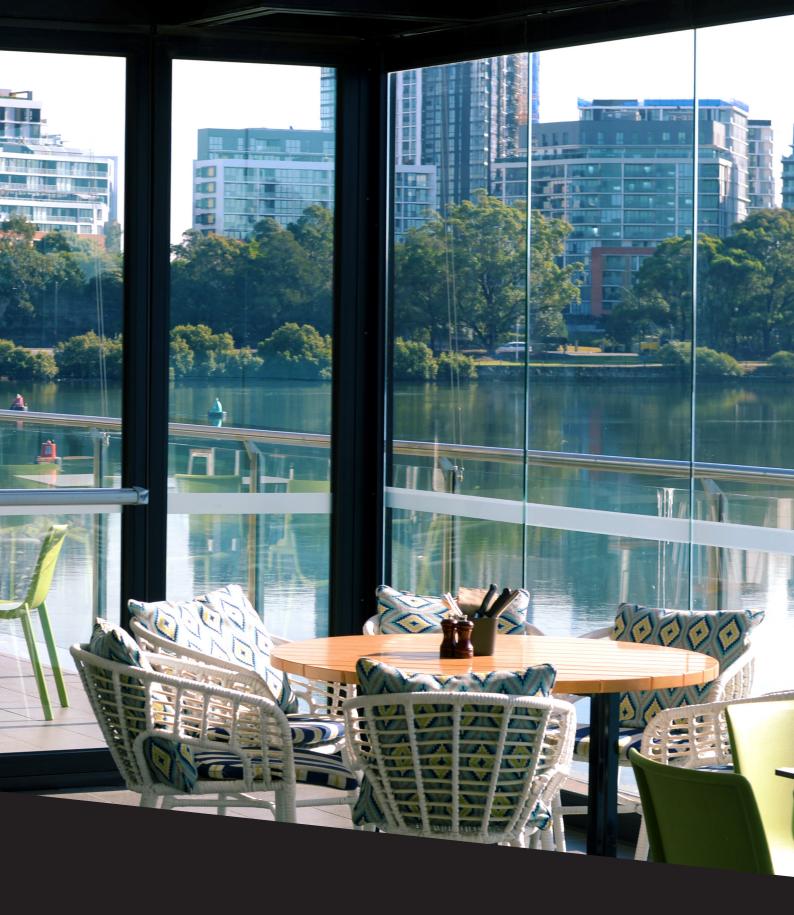

### **HIGHWATER**

### **HIGHWATER**

Located on Level 1, Highwater is our largest space. The room is accessible via lift or stairs, and enjoys both parkland and waterfront views. Highwater leads out to our undercover terrace, which can also be reserved to make the perfect alfresco function experience for your guests.

### **HIGHWATER SPECS**

### Party pricing \$600 Conference pricing \$650

Size (inside): 220 m<sup>2</sup> Size (outside): 65 m<sup>2</sup> Ceiling height: 3.6 m Theatre style: 200 people

Cocktail: 250 people Banquet: 150 people