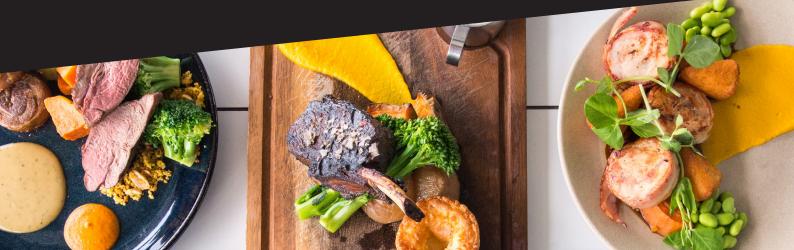

## MAINS (CHOOSE 2)

- Slow roasted lamb with lemon, oregano salt, aioli and pitta.
- Grain fed sirloin with caramelised onion and peppercorn jus.
- Free range chicken with brandy, mushroom and cream.
- Roasted vegetable linguine with basil pesto. (v)
- Crispy skin pork belly with apple sauce.
- Atlantic salmon fillet with mustard dill cream.