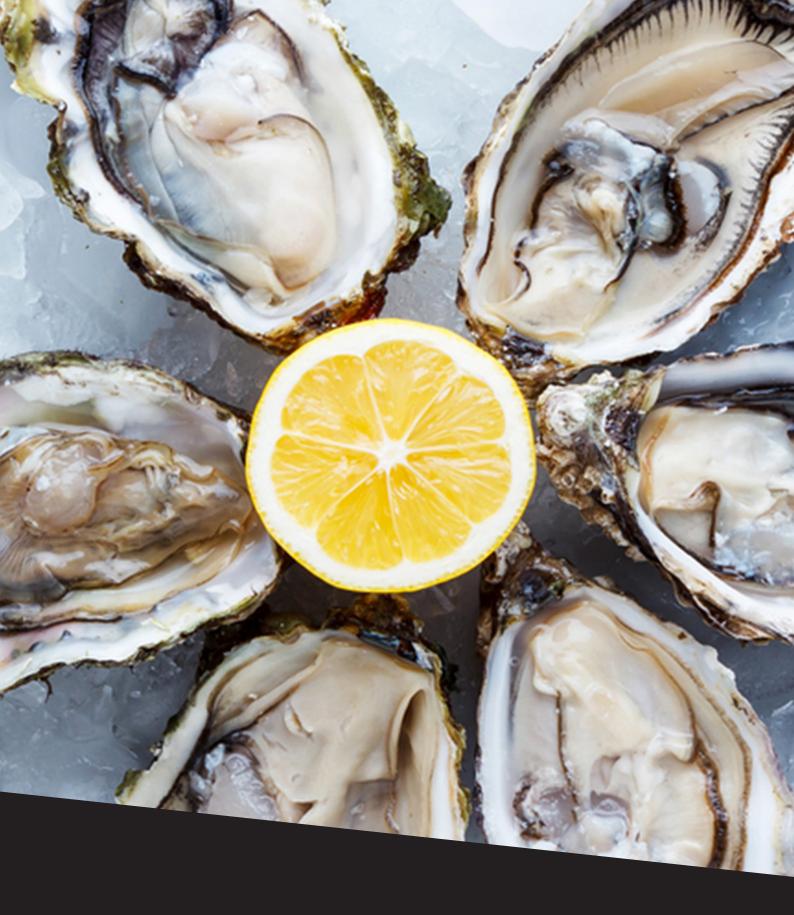

### From the Sea \$30pp

Fresh cooked prawns and a selection of oysters served with condiments.